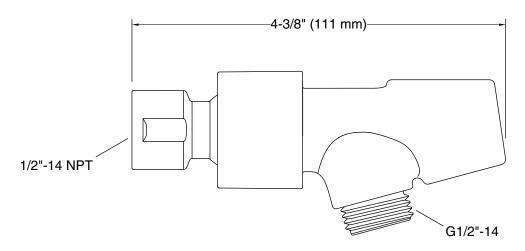

# **Technical Information**

All product dimensions are nominal.

Material: Metal