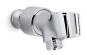

### **Features**

- Easily mounts on the end of your shower arm.
- Brass ball joint pivots to angle handshower.
- Fits most standard handshower hoses and handshowers.